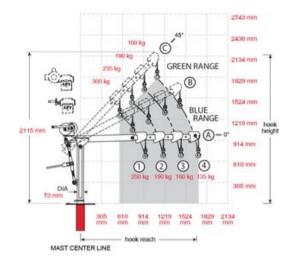

Machinery directive: 2006/42/EC as amended by Directive 95/16/EC.

Marking: CE-marked Finish: Powder coated

| Part code | Capacity max. Reach<br>kg | Capacity min. Reach<br>kg | Max. Reach<br>mm | Min. Reach<br>mm |
|-----------|---------------------------|---------------------------|------------------|------------------|
| 6011      | 135                       | 300                       | 1,676            | 584              |
| 6011      | 250                       | 500                       | 1,676            | 558              |
| 6011      | 500                       | 500                       | 2,082            | 711              |