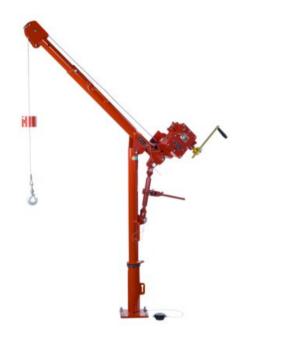

## **Portable Davit Crane Commander**

## **Product information**

- Load ratings up to 300 kg/500 kg
- Portable, heaviest part 12.7 kg/16.3 kg/34 kg
- Rugged and affordable
- Manual or power winch operation
- 360° rotation
- Flexibility due to telescopic arm and different angles of the boom
- Easy, No-Tools Assembly/Disassembly (all individual components less than 12,7 kg // 16.3 kg // 34 kg
- Variety of bases
- 2-Year warranty
- Proof of load 125% of WLL (Optional)