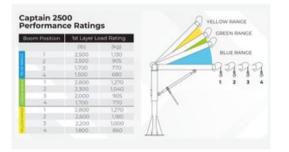

## Marking: CE-marked

| Part code | Capacity max. Reach | Capacity min. Reach | Max. Reach | Min. Reach |
|-----------|---------------------|---------------------|------------|------------|
|           | kg                  | kg                  | mm         | mm         |
| 6011      | 680                 | 1,000               | 3,098      | 1,346      |