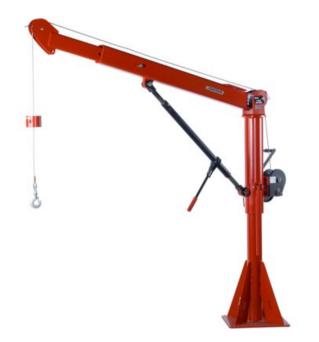

## **Stationary Captain Crane 5FT25**

## **Product information**

With electric, hydraulic or pneumatic operation, the Captain 2500 rotates 360 degrees and has a quick-disconnect anchor.

- Load ratings up to 1000 kg
- Rugged and affordable
- Manual, drill drivable, electric, hydraulic or pneumatic operation
- Rotates 360°, stops every 30 degrees
- Flexibility due to telescopic arm and different angles of the boom
- Available in 2 finishes, std. red enamel and epoxy finish
- 2-Year Standard Warranty
- Proof of load 125% of WLL (optional)