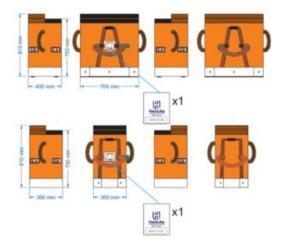

Material: 100% Polyester Marking: According to standard, CE-marked, producers name, address, description, type, WLL Temperature range: -30°C up to +100°C Standard: EN 1492-1

Safety factor: 7:1

| Part Code | WLL<br>ton | Safety Factor | Dimensions<br>mm    | Weight<br>kg |
|-----------|------------|---------------|---------------------|--------------|
| 7581      | 0.4        | 7:1           | 350x350x750 (LxWxH) | 8.6          |
| 7581      | 0.4        | 7:1           | 700x400x750 (LxWxH) | 8.6          |

## Blueprint