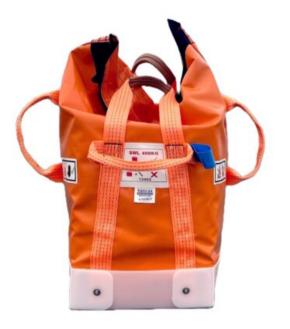

## Lifting Bag

## **Product information**

For secure lifting of heavier material with cranes, these lifting bags have a hard bottom with a webbing sling for lifting with a crane hook.

Lifting bag fulfill the Machinery Directive 2006/42/EC.

Material: 100% Polyester Marking: According to standard, CE-marked, producers name, address, description, type, WLL Temperature range: -30°C up to +100°C Standard: EN 1492-1

Safety factor: 7:1

| Part Code | WLL<br>ton | Safety Factor | Dimensions<br>mm    | Weight<br>kg |
|-----------|------------|---------------|---------------------|--------------|
| 7581      | 0.4        | 7:1           | 350x350x750 (LxWxH) | 8.6          |
| 7581      | 0.4        | 7:1           | 700x400x750 (LxWxH) | 8.6          |