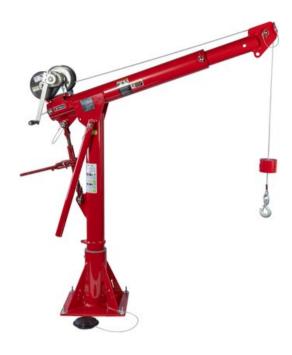

## **Portable Davit Crane 5AT2 Aluminium**

## **Product information**

Davit cranes can be configured with a manual winch for short, infrequent lifts or a power winch for longer lifts or heavier loads.

## Features:

- Load ratings from 250kg to 540kg
- Portable, heaviest part less than 14kg
- Total weight less than 38kg (13.6kg / 10.9kg / 6.3kg)
- Rugged and affordable
- Manual or power winch operation
- 360° rotation
- Flexibility due to telescopic arm and different angles of the boom
  Easy, No-Tools Assembly/Disassembly (all individual components less than
- Variety of bases (compatible with steel bases)
- 2-Year warranty
- Proof of load 125% of WLL (Optional)