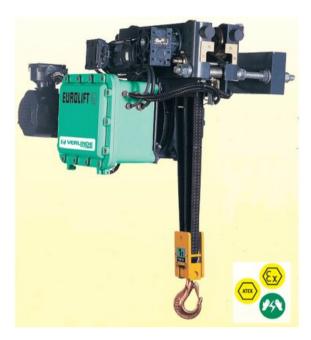

#### General:

Explosion proof electric belt hoist for loads from 500 to 5,000 kg.

### Main technical features:

- Ideal clean environment solution such as for chemical and food industries.
- Suspended model or with push, chain driven or electric trolley.
- Protection rating as standard: EEx de IIB T4.
- 2 mechanical variable speed hoisting motors.
- High resistance polyester belt (good resistance to acids, no action from solvents, rotproof, antistatic).
- Motor protection IP 55.
- Hook with safety latch.
- Electrically isolated hook block.
- 4 buttons pendant for hook suspended hoist on manual trolley.
- 6 buttons pendant for hoist attached to electric trolley.
- Emergency stop button with main contactor.
- Power supply 400 V /3 Ph/50 Hz.
- Overload limiter.
- Upper and lower limit switch.
- Electric cubicle with cable gland and low voltage 48 V contactor control
- For hoists with trolley, 2-speed travelling motor (20 & 5 m/min or 10 & 2.5 m/min)
- Epoxy paint with 5 year guarantee.