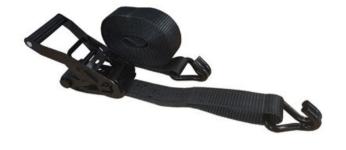

## **Product information**

The black, two parts lashing system is ideal for securing stage backdrops and loads in the defence industry. Thanks to its high strength and durability, it is reliable even in the toughest conditions. Equipped with a double hook, it provides a solid cargo securing. The product is designed for professional use, guaranteeing the safety and stability of the goods being secured.

Material: Polyester & Steel Marking: According to standard Finish: Painted Black Standard: EN 12195-2

| LC<br>daN | Length<br>m | Band width<br>mm | Design | Fitting          | STF<br>daN |
|-----------|-------------|------------------|--------|------------------|------------|
| 1,000     | 4           | 35               | 2-part | Wire hook double | 150        |
| 1,000     | 6           | 35               | 2-part | Wire hook double | 150        |
| 1,000     | 8           | 35               | 2-part | Wire hook double | 150        |
| 1,000     | 10          | 35               | 2-part | Wire hook double | 150        |