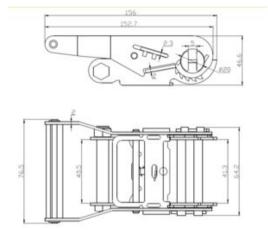

ook, it provides a solid cargo securing. The product is designed for professional use, guaranteeing the safety and stability of the goods being secured.

Material: Polyester & Steel Marking: According to standard Finish: Painted Black Standard: EN 12195-2

| LC<br>daN | Length<br>m | Band width<br>mm | Design | Fitting          | STF<br>daN |
|-----------|-------------|------------------|--------|------------------|------------|
| 1,000     | 4           | 35               | 2-part | Wire hook double | 150        |
| 1,000     | 6           | 35               | 2-part | Wire hook double | 150        |
| 1,000     | 8           | 35               | 2-part | Wire hook double | 150        |
| 1,000     | 10          | 35               | 2-part | Wire hook double | 150        |

## Blueprint