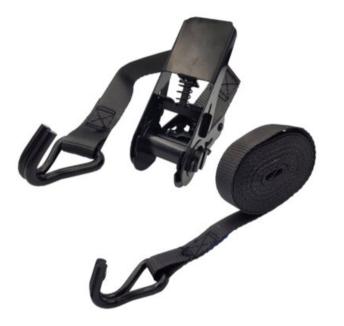

## **Product information**

The black, two parts lashing system is ideal for securing stage backdrops and loads in the defence industry. Thanks to its high strength and durability, it is reliable even in the toughest conditions. Equipped with a double hook, it provides a solid cargo securing. The product is designed for professional use, guaranteeing the safety and stability of the goods being secured.

Material: Polyester & Steel Marking: According to standard Finish: Painted Black Standard: EN 12195-2

| LC<br>daN | Length<br>m | Band width<br>mm | Design | Fitting          | STF<br>daN |
|-----------|-------------|------------------|--------|------------------|------------|
| 400       | 4           | 25               | 2-part | Wire hook double | 150        |
| 400       | 6           | 25               | 2-part | Wire hook double | 150        |
| 400       | 8           | 25               | 2-part | Wire hook double | 150        |
| 400       | 10          | 25               | 2-part | Wire hook double | 150        |