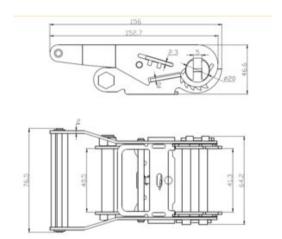

inish, it is ideal for areas where aesthetics and subtlety are important, such as stages, military installations or modern interiors. The Lashing Endless combines high strength with a minimalist look, providing professional security without being conspicuous.

Material: Polyester & Steel Marking: According to standard

Finish: Painted Black Standard: EN 12195-2

| LC<br>daN | Length<br>m | Band width<br>mm | Design  | STF<br>daN |
|-----------|-------------|------------------|---------|------------|
| 1,500     | 4           | 35               | Endless | 200        |
| 1,500     | 6           | 35               | Endless | 200        |
| 1,500     | 8           | 35               | Endless | 200        |
| 1,500     | 10          | 35               | Endless | 200        |

## Blueprint