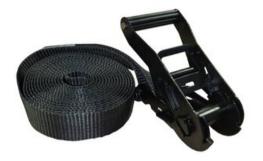

## **Endless lashing BLACKLINE 35mm STF 200 daN LC 1500daN**

## **Product information**

The Lashing Endless Blackline is a reliable solution for discreet and robust security in demanding environments. With its matte black finish, it is ideal for areas where aesthetics and subtlety are important, such as stages, military installations or modern interiors. The Lashing Endless combines high strength with a minimalist look, providing professional security without being conspicuous.

Material: Polyester & Steel Marking: According to standard

Finish: Painted Black Standard: EN 12195-2

| LC<br>daN | Length<br>m | Band width<br>mm | Design  | STF<br>daN |
|-----------|-------------|------------------|---------|------------|
| 1,500     | 4           | 35               | Endless | 200        |
| 1,500     | 6           | 35               | Endless | 200        |
| 1,500     | 8           | 35               | Endless | 200        |
| 1,500     | 10          | 35               | Endless | 200        |