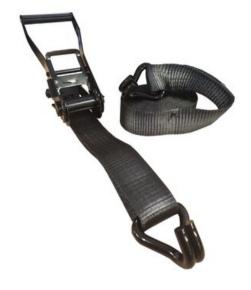

## **Product information**

The black, two parts lashing system is ideal for securing stage backdrops and loads in the defence industry. Thanks to its high strength and durability, it is reliable even in the toughest conditions. Equipped with a double hook, it provides a solid cargo securing. The product is designed for professional use, guaranteeing the safety and stability of the goods being secured.

Material: Polyester & Steel
Marking: According to standard

Finish: Painted Black Standard: EN 12195-2

| LC<br>daN | Length<br>m | Band width<br>mm | Design | Fitting          | STF<br>daN |
|-----------|-------------|------------------|--------|------------------|------------|
| 2,500     | 4           | 50               | 2-part | Wire hook double | 350        |
| 2,500     | 6           | 50               | 2-part | Wire hook double | 350        |
| 2,500     | 8           | 50               | 2-part | Wire hook double | 350        |
| 2,500     | 10          | 50               | 2-part | Wire hook double | 350        |