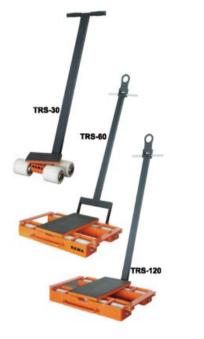

## TRS heavy machinery roller skates

## **Product information**

Nylon rollers running on bearings except for models TRS-120fitted with steel rollers.Nylon rollers will not damage floors.Platforms have anti-slip rubber coatings. Can be easily placed or positioned by means of the hand grip.

## Properties

• The steering platform skate running on bearings makes manoeuvering with heavy loads easier.

Marking: According to standard, CE-marked Standard: EN 12100

| Part code | GTIN No.      | Model   | Number of wheels | Wheels | Wheel size<br>mm | Dimensions<br>L x W x H mm | Weight<br>kg |
|-----------|---------------|---------|------------------|--------|------------------|----------------------------|--------------|
| 4250001   | 8717365019531 | TRS-30  | 4                | nylon  | 85 x 90          | 310 x 255 x 105            | 15           |
| 4250003   | 8717365020490 | TRS-60  | 8                | nylon  | 85 x 90          | 630 x 400 x 115            | 50           |
| 4250005   | 8717365019555 | TRS-120 | 8                | steel  | 83 x 80          | 630 x 400 x 115            | 66           |