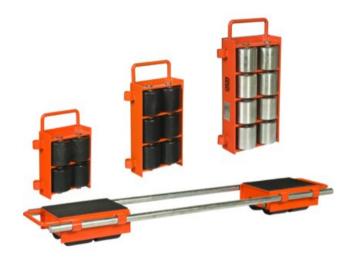

## Product information

Roller skates can be joined by means of two connecting rods. Roller skates are supplied in pairs incl 2 connecting rods.

Marking: According to standard, CE-marked

Standard: EN 12100

| Part code | GTIN No.      | Model   | Number of wheels | Wheels | Wheel size<br>mm | Dimensions<br>L x W x H mm | Weight<br>kg |
|-----------|---------------|---------|------------------|--------|------------------|----------------------------|--------------|
| 4250011   | 8717365019562 | TRW-60  | 8                | nylon  | 85 x 90          | 315 x 200 x 115            | 30           |
| 4250013   | 8717365019579 | TRW-120 | 12               | nylon  | 85 x 90          | 420 x 200 x 115            | 38           |
| 4250015   | 8717365019586 | TRW-240 | 16               | steel  | 83 x 85          | 490 x 220 x 115            | 65           |