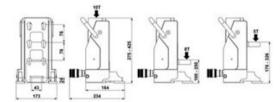

| Part Code Code              | WLL Closed height |     | Connection max. working pressure |           | stroke Capacity (head) |          | apacity (toe). Min. Capacity (toe). Max. |        | require oil (effective) cc return type Weight |        |      |
|-----------------------------|-------------------|-----|----------------------------------|-----------|------------------------|----------|------------------------------------------|--------|-----------------------------------------------|--------|------|
|                             | ton               | mm  |                                  | bar / Mpa |                        | kN/t     | kN/t                                     | kN/t   |                                               |        | kg   |
| 5298100062004 HMJ 10 S 15 N | И 10              | 275 | A 118                            | 720/72    | 145                    | 100/10.2 | 49/5                                     | 78.5/8 | 208                                           | spring | 18.5 |

## Blueprint