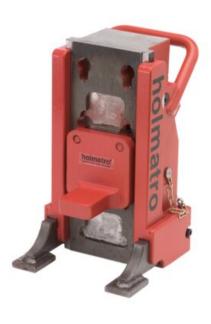

## **Machine Lift Spring Return HMJ 10 S 15 M**

## **Product information**

Machine lifter HMJ 10 S 15 M - Spring return. Ideal for lifting heavy machines with limited tip clearance.

- Toe height adjustable in 3 positions: 25, 100 and 175 mm.
- Protected against ejection of the plunger.
- Telescopic support legs.
- Duplex Power Coating makes the plunger corrosion resistant.
- Duo Power Ring; seal and bearing for long life span.