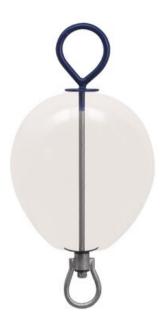

## **Product information**

**General:** The CCE inflatable mooring buoy is offered with a short mooring rod. The buoy is fully assembled by the factory and only need correct inflation before use. The rod includes a swivel at the lower end and all parts are hot dip galvanized.

| Part Code      | Code     | Diameter<br>mm | Buoyancy<br>kg | L1<br>mm | L2<br>mm |
|----------------|----------|----------------|----------------|----------|----------|
| 86314176040400 | CCE2-50" | 385            | 28             | 640      | 150      |
| 86314176040600 | CCE3-60" | 450            | 53             | 740      | 150      |
| 86314176040800 | CCE4-75" | 540            | 98             | 855      | 170      |