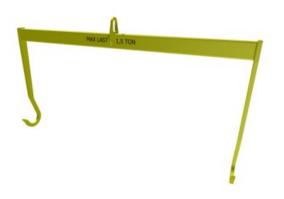

## **Product information**

**General:** Low profile lifting beam for minimum head room. The table only shows a few examples of available sizes and provide an indications of dimensions, loads and weights. Other lengths and working loads can be manufactured to suit customer requirements. All beams are supplied complete with shackles according to the table. The beams can be provided with other accessories such as hooks, wire rope slings, chain slings or textile slings. Please also refer to our description in the introduction to this section on lifting beams.

Proof: 1,5 x WLL.

Marking: Working load limit and CE marking. Finish: Yellow painted.