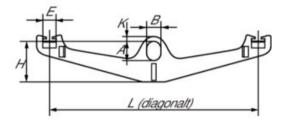

nformation**

Low profile lifting beam for handling big bags with four lifting eyes. Fits most bags with the measurements of 75x75 cm to 105x105 cm in the bottom

**Design:** The attachment points of the bag's liftingeyes are leveled with the lifting point of the beam - see drawing. The attachment points are extra thick and round to protect the lifting eyes of the big bag and are also designed to prevent the bag from sliding.

**Proof:** Batch proof 2 x WLL.

Material: Plate of high-strength structural steel.

**Marking:** WLL and CE marking. **Finish:** Yellow electroplated.

Note: Special design lifting beams with negative lifting height for other dimensions of big bags and loads are also manufactured. We also

manufacture lifting beams/spreader for simultaneous handling.

## Blueprint