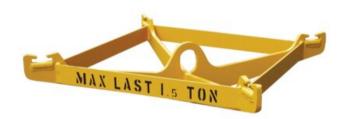

## **Product information**

Low profile lifting beam for handling big bags with four lifting eyes. Fits most bags with the measurements of 75x75 cm to 105x105 cm in the bottom

**Design:** The attachment points of the bag's liftingeyes are leveled with the lifting point of the beam - see drawing. The attachment points are extra thick and round to protect the lifting eyes of the big bag and are also designed to prevent the bag from sliding.

**Proof:** Batch proof 2 x WLL.

Material: Plate of high-strength structural steel.

**Marking:** WLL and CE marking. **Finish:** Yellow electroplated.

Note: Special design lifting beams with negative lifting height for other dimensions of big bags and loads are also manufactured. We also