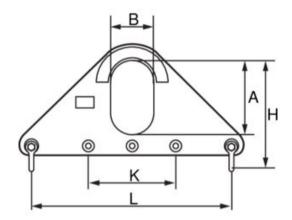

## **Lifting Triangle**

## **Product information**

**General:** The lifting triangle has the same function as a short beam or a spreader. Given working load limits are valid for a maximum top sling angle of 90°. For top angles between 90°-120° working load limit shall be reduced by 30%. All lifting triangles are supplied with 2 shackles according to table. Working load limit in the centre shackle hole is equal to the working load limit of the shackle according to table.

Design: Cut sheet metal. Wear plates and spacers for the shackles.

Proof: Batch proof 2 x WLL.

Material: Plate of high-strength structural steel. Marking: WLL and CE-marking. Finish: Yellow painted. Note: Other loads and dimensions are available on request.

## Blueprint