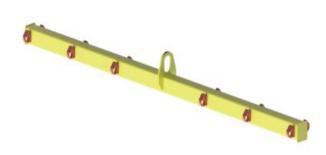

## **Lifting Beam Type 6600 with excavator hook**

## **Product information**

General: Low profile lifting beam for minimum head room. The table only shows a few examples of available sizes and provide an indications of dimensions, loads and weights. Other lengths and working loads can be manufactured to suit customer requirements. All beams are supplied complete with shackles according to the table. The beams can be provided with other accessories such as hooks, wire rope slings, chain slings or textile slings. Please also refer to our description in the introduction to this section on lifting beams.

Note: Also manufactured with plates and/or excavator hooks in the ends.