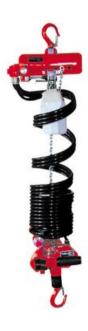

### **Product information**

Air chain hoist for material handling 250 kg.

These types Red Rooster Compact pneumatic driven Hoist are very suitable for "Material-Handling". The pendant control is direct on the lower hook so the operator can control and position the load easy and direct. The perfect solution for horizontal movements is the combination with a push trolley.

#### Standard features:

- Pendant control direct on the lower hook.
- Optimum load control, very precise positioning.
- One-hand control.
- Soft start and stop, no shock movements.
- Handle can be positioned for left-hand or righthand operation.
- Endstop system.