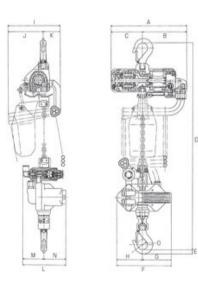

## Blueprint

#### Recommended:

We strongly recommend using an air handling unit, e.g. from SMC (offered separately).

Marking: CE-marked

| Part code   |         | Lifting<br>height<br>m | Type Lowering speed<br>with load<br>m/min | Air consumption lowering (I/sec) | Lifting speed<br>with max.load<br>m/min | Weight at<br>3m HOL<br>kg | Lifting speed<br>without load<br>m/min | Air<br>consumption<br>(I/sec) | Number<br>of falls |     |     |     |     |      |     |     |    |     |     |    |     |    |    |    |
|-------------|---------|------------------------|-------------------------------------------|----------------------------------|-----------------------------------------|---------------------------|----------------------------------------|-------------------------------|--------------------|-----|-----|-----|-----|------|-----|-----|----|-----|-----|----|-----|----|----|----|
| 5601TCR250M | 1E 0.25 | 3                      | TCR-                                      | 13                               | 8                                       | 11                        | 19                                     | 11.7                          | 1                  | 286 | 174 | 112 | 837 | 15 1 | L94 | 102 | 92 | 184 | 123 | 61 | 152 | 74 | 78 | 36 |