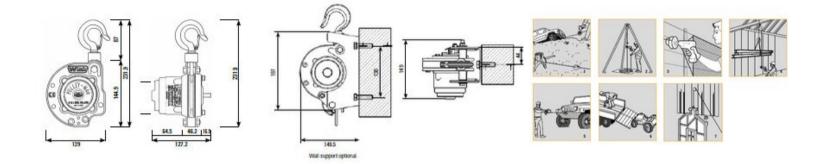

).
- Supplied as standard with 12 m of cable (aviation type Ø 4,76 mm.
- Options available: wire rope kit with loop (20 m, 40 m and additional meter), wall support, pulley block to double the load as option (600 kg on two falls when lifting, from 900 to 3000 kg on two falls in hauling depending on the slope).

| Part code       | WLL<br>ton | Rope Ø<br>mm | Pulling capacity for loads on wheels kg (with a slope of 6°/12°/16°/27°/30) | Weight<br>kg |
|-----------------|------------|--------------|-----------------------------------------------------------------------------|--------------|
| E01200020000170 | 0.2        | 4.76         | 1500/075/025/505/450                                                        | 7.5          |

50130003000170 0.3 4.76 1500/975/825/585/450 7.5

## Blueprint