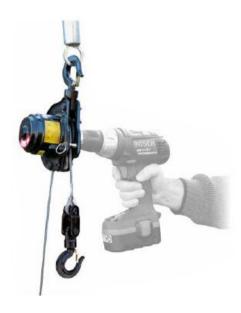

# **PULLEY-MAN** portable miniwinch 300kg

#### General:

• Its motor: your screw driver or drill!

#### Characteristics

- Suspension hook to be easy to set up.
- PULLEY-MAN alone. Available in complete kit version comprising of: a case, a winch, a drill, a charger, a sling and two shackles.
- Small size.
- Light.
- Works in all positions.
- Cable length unlimited in traction.
- Cable length limited to 50 m in lifting (beyond 12 m, loss of 10% of lifting force per 10 m section).
- Automatic load maintenance system (patented self-braking brake reducer).
- Supplied as standard with 12 m of cable (aviation type Ø 4,76 mm.
- Options available: wire rope kit with loop (20 m, 40 m and additional meter), wall support, pulley block to double the load as option (600 kg on two falls when lifting, from 900 to 3000 kg on two falls in hauling depending on the slope).