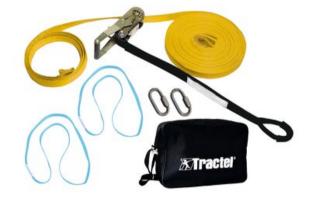

- Synthetic fibre webbing straps, adjustable from 5 to 20 m.
- Can be used by 2 people.
- 7 metres clearance.
- Supplied with 2 AS30S webbing strap rings, 2 MR9 connectors and a shoulderbag.

Marking: According to standard