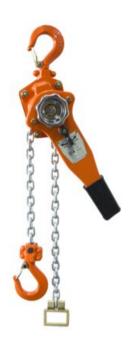

## **Lever Hoist Turbo HSH-616**

## **Product information**

- Lifting capacity of 1,5 tons and 3 tons
- Double breaking pawl
- Solid end chain
- Hooks provided with safety latch

According to the Machinery Directive 2006/42/CE

Material: Made out of compact and light steel, for a minimum maintenance and a long-lasting lifespan.

Marking: CE-marked, Serial number, year of production, height, WLL

Finish: RAL 2004 painted

| Part code       | Diameter<br>mm | WLL<br>ton | Lifting height<br>m | Number of falls | Running test load<br>kN | Crank force to lift full load<br>N | A<br>mm |     |     |    | H<br>mm |     |    | Weight<br>kg |
|-----------------|----------------|------------|---------------------|-----------------|-------------------------|------------------------------------|---------|-----|-----|----|---------|-----|----|--------------|
| 500500300150230 | 10             | 3          | 1.5                 | 1               | 45                      | 320                                | 195     | 115 | 190 | 50 | 490     | 410 | 38 | 18.5         |