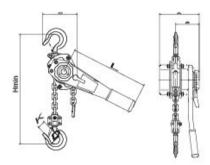

## Blueprint

Marking: CE-marked, Serial number, year of production, height, WLL

Finish: RAL 2004 painted

| Part code       | Diameter<br>mm | WLL<br>ton | Lifting height<br>m | Number of falls | Running test load<br>kN | Crank force to lift full load<br>N | A<br>mm |     |     |    | H<br>mm |     |    | Weight<br>kg |
|-----------------|----------------|------------|---------------------|-----------------|-------------------------|------------------------------------|---------|-----|-----|----|---------|-----|----|--------------|
| 500500300150230 | 10             | 3          | 1.5                 | 1               | 45                      | 320                                | 195     | 115 | 190 | 50 | 490     | 410 | 38 | 18.5         |