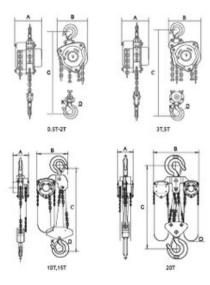

Material: Made out of solid and reliable steel, for a lower weight and compact size

Marking: CE-marked

Safety factor: 4:1

| Part Code       | WLL<br>ton | Lifting height<br>m | Number of falls | Running test load<br>kN | Proof Load<br>kN | Load chain<br>mm | A<br>mm | B<br>mm | C<br>mm | D<br>mm | K<br>mm | Weight<br>kg |
|-----------------|------------|---------------------|-----------------|-------------------------|------------------|------------------|---------|---------|---------|---------|---------|--------------|
| 500500200300510 | 2          | 3                   | 1               | 30                      | 310              | 8                | 185     | 207     | 430     | 48      | 36      | 17.5         |
| 500500200600510 | 2          | 6                   | 1               | 30                      | 310              | 8                | 185     | 207     | 430     | 48      | 36      | 24.4         |
| 500500300300510 | 3          | 3                   | 2               | 45                      | 350              | 7.1              | 152     | 207     | 500     | 50      | 38      | 20.5         |
| 500500500300510 | 5          | 3                   | 2               | 75                      | 415              | 10               | 189     | 267     | 680     | 57      | 48      | 39.5         |

## Blueprint