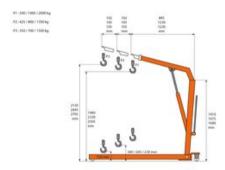

Foldable, easily stored after use, practical, compact and robust, with hard chromium plating for jack and pump.

Complies with Directive 2006/42 / EC

| Part code | Capacity<br>kg | A<br>mm | D<br>mm | E<br>mm | F<br>mm | G<br>mm | H<br>mm | l<br>mm | Weight<br>kg |
|-----------|----------------|---------|---------|---------|---------|---------|---------|---------|--------------|
| 6015      | 500-425-350    | 1,410   | 895     | 102     | 2,120   | 1,960   | 150     | 340     | 75           |
| 6015      | 1000-800-700   | 1,675   | 1,230   | 150     | 2,445   | 2,330   | -       | 245     | 115          |
| 6015      | 2000-1700-1500 | 1,690   | 1,290   | 150     | 2,705   | 2,505   | -       | 230     | 165          |

## Blueprint