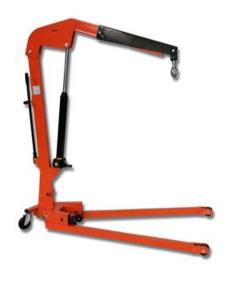

## Foldable folding workshop crane

## **Product information**

Hydraulic lifting, capacity from 500 kg to 2 tons.

3 positions telescopic arm, fast-lifting pump, double action

Dead man safety system, safety valve against overload

Great maneuverability thanks to 6 rotating wheels, and 360° rotating hook

Foldable, easily stored after use, practical, compact and robust, with hard chromium plating for jack and pump.

Complies with Directive 2006/42 / EC

| Part code | Capacity<br>kg | A<br>mm | D<br>mm | E<br>mm | F<br>mm | G<br>mm | H<br>mm | l<br>mm | Weight<br>kg |
|-----------|----------------|---------|---------|---------|---------|---------|---------|---------|--------------|
| 6015      | 500-425-350    | 1,410   | 895     | 102     | 2,120   | 1,960   | 150     | 340     | 75           |
| 6015      | 1000-800-700   | 1,675   | 1,230   | 150     | 2,445   | 2,330   | -       | 245     | 115          |
| 6015      | 2000-1700-1500 | 1,690   | 1,290   | 150     | 2,705   | 2,505   | -       | 230     | 165          |