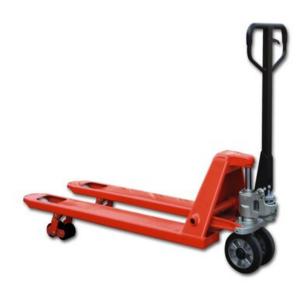

## **Pallet Truck**

## **Product information**

In accordance with Directive 2006/42 / EC

- Robust design with a 3mm sheet metal frame
- Hydraulic pump guaranteed 2 years
- Paint by Wagner powder application system, galvanized pump body
- Ergonomic drawbar, steering wheel diameter 200 mm
- Rubber wheels and polyurethane boggies
- Color RAL 202
- Waterproof bearings 6204 2RS
- Rotation of the drawbar 200  $^{\circ}$

## Options:

- Handbrake / footbrake
- Security system "dead man"
- Fork lengths 800/900/1000/1500/1800/2000 (1150 mm as standard)
- External width forks 680 mm (540 mm as standard)
- Model 3000 kg only in length 1150 mm and width 540 mm