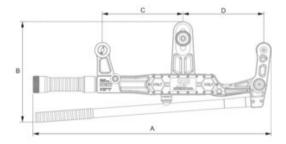

Features: - Unlimited wire rope calibration database via Android or iOS app. Material: Aerospace grade aluminium. Temperature range: -25°C up to +70°C.

| Part code       | Code   | WLL<br>ton | Resolution<br>kg | Wire max./min ø<br>mm | A<br>mm | B<br>mm | C<br>mm | D<br>mm | Weight<br>kg |
|-----------------|--------|------------|------------------|-----------------------|---------|---------|---------|---------|--------------|
| 1498COLT2789000 | COLT5T | 5          | 10               | 5/25                  | 589     | 254     | 200     | 200     | 3.5          |