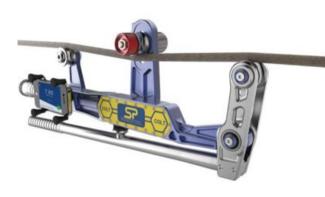

## **Clamp On Line Tension Meter**

## **Product information**

Lightweight tension meter for fast and accurate measurement of wire rope tensions up to 5000 kg and up to 1"/25 mm diameter.

 Battery type: 2 x C cell batteries.

 Accuracy: ±3% of full scale if wire open Ø and construction known.

 Communication: Bluetooth 4.1.

 Protection: IP67.

- Main swivel joints fitted with high quality bearings.
- Lever ratio of 5.3:1 allows effortless, safe, clamping onto pre-tensioned wire ropes.
- Wireless Bluetooth enabling operator to stand at safe distance if needed.
- Quick intuitive adjustable centre sheave makes changing wire rope sizes fast and easy.
- No easily broken external antennae.
- High waterproof resistant design for all weather use.
- Massive battery life of 2400 hours operational time.

Features: - Unlimited wire rope calibration database via Android or iOS app. Material: Aerospace grade aluminium. Temperature range: -25°C up to +70°C.

| Part code       | Code   | WLL<br>ton | Resolution<br>kg | Wire max./min ø<br>mm | A<br>mm | B<br>mm | C<br>mm | D<br>mm | Weight<br>kg |
|-----------------|--------|------------|------------------|-----------------------|---------|---------|---------|---------|--------------|
| 1498COLT2789000 | COLT5T | 5          | 10               | 5/25                  | 589     | 254     | 200     | 200     | 3.5          |