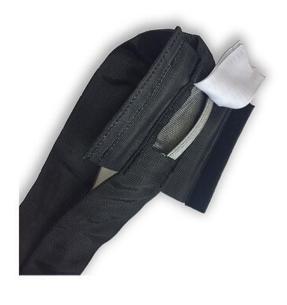

## **Product information**

**Design:** Especially developed for spotlight installations in theater and show business. Steel wire ropes covered with "seamless" black protection sleeve.

Length: Available in standard lengths 1 m, 1,5 m and 2 m. Other length on request.

Marking: CE-marked, The slings are provided with a white label with manufacturer's symbol, working load limit (WLL), length.

Safety factor: 5:1

| Part code       | WLL<br>ton |
|-----------------|------------|
| 16810010XXX     | 1          |
| 168100100100010 | 1          |
| 168100100150010 | 1          |
| 168100100200010 | 1          |
| 16810020XXX     | 2          |
| 168100200100010 | 2          |
| 168100200150010 | 2          |
| 168100200200010 | 2          |