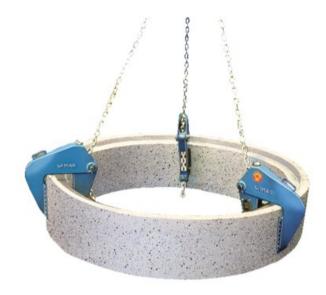

## **WIMAG Pipe Suspension Grab**

## **Product information**

Indispensable pipe suspension grab for transport and pipe laying.

Reliable, no accidents, no damages.

Contact surface of clamp is steel/serrated.

- Gripping depth extended from 220 mm to 260 mm.
- Clamping range 90-200 mm (with rubber coating 50-150 mm).
- Simple and fast adjustment of the clamping range via threaded spindle.
- · Gripping surfaces are grooved to prevent load slip.
- · Rubber-lined clamps on request.
- Type 200D for prefabricated manholes according to DIN 4032 Part 1 with socket end for axial seal.
- Can also be used acc. to DIN 4032 Part 2.
- Other Wimag types according to DIN 4032 Part 2.
- Can be delivered with longer chains.

Material: Clamp made of hollow sections, therefore torsion resistant and very light. Highstrength chains DIN 5687-5.

| Part code       | Code         | WLL<br>ton | Jaw width<br>mm | Number of clamps | Manhole inside dia.<br>m | Chain length<br>m | Weight<br>kg |
|-----------------|--------------|------------|-----------------|------------------|--------------------------|-------------------|--------------|
| 655600150000020 | RSV 1,5      | 1.5        | 40-120          | 3                | 0,4-2,0                  | 1,5               | 31           |
| 655600300000020 | RSV 3/230    | 3          | 90-230          | 3                | 0,4-2,0                  | 1,6               | 54           |
| 655600300000020 | RSV 3        | 3          | 50-180          | 3                | 0,4-2,0                  | 1,6               | 55           |
| 655600300000020 | RSVL 3/230   | 3          | 90-230          | 3                | 0,4-3,0                  | 2,2               | 58           |
| 655600300000020 | RSV 3/200 D  | 3          | 90-200          | 3                | 0,4-2,0                  | 1,6               | 69           |
| 655600300000020 | RSVL 3/200 D | 3          | 90-200          | 3                | 0,4-3,0                  | 2,2               | 73           |