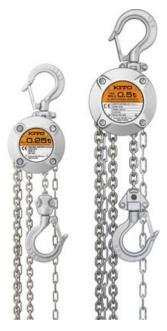

## **Product information**

The KITO chain block CX has a light-weight aluminium housing, and is the size of a coaster. The hooks are suitable for a larger intake and its compact measures enables maximum lifting height. Flush-mounted screws at the housing reduce the injury risk. The standard chain block is equipped with an overload protection.

Material: High impact aluminium housing, nickel-plated load chain in grade 10. Marking: Type plate with WLL, CE-marking and serial number. Finish: Surface treated aluminium.

Safety factor: 4:1

| Part Code       | Code  | WLL<br>ton | Lifting height<br>m | Number of falls | Load chain<br>mm | Hand force max.<br>kg | Hand chain length<br>m | Weight<br>kg |
|-----------------|-------|------------|---------------------|-----------------|------------------|-----------------------|------------------------|--------------|
| 500100030200300 | CX003 | 0.25       | 2                   | 1               | 3,2 x 9,0        | 14,7                  | -                      | 2            |
| 500100030300300 | CX003 | 0.25       | 3                   | 1               | 3,2 x 9,0        | 14,7                  | -                      | 2.4          |
| 500100050300300 | CX005 | 0.5        | 3                   | 1               | 4,3 x 12,1       | 18,6                  | 6                      | 4.5          |