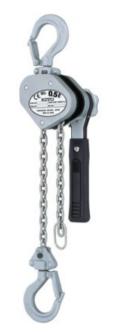

## **Product information**

The KITO LX Series is a range of small lever hoists that is suitable for operations in limited space. The lever hoist has a freewheel safeguard and the bottom hook is riveted in four places. Its solid aluminium housing enables a low weight of the hoist. The load can be lifted or lowered in 2 mm steps due to its smooth gear mechanism.

Material: High impact aluminium housing, nickel-plated load chain in grade 10. Marking: CE-marked, Type plate with WLL, CE-marking and serial number. Finish: Surface treated aluminium.

Safety factor: 4:1.