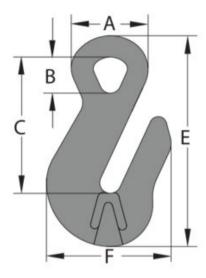

Material: Alloy steel - Quenched and Tempered.

Safety factor: 4:1 Grade: 10

| Part Code    | WLL<br>ton | Chain<br>mm | A<br>mm | B<br>mm | C<br>mm | E<br>mm | F<br>mm | Weight<br>kg |
|--------------|------------|-------------|---------|---------|---------|---------|---------|--------------|
| 402300251160 | 2.5        | 7-8         | 36.3    | 16.5    | 64      | 98.2    | 58.2    | 0.35         |
| 402300401160 | 4          | 10          | 49.5    | 26      | 78      | 120     | 68.8    | 0.64         |
| 402300681160 | 6.8        | 13          | 62      | 29      | 97      | 146     | 82.4    | 0.87         |
| 402301031160 | 10.3       | 16          | 79      | 36      | 126.5   | 196     | 111.8   | 2.83         |